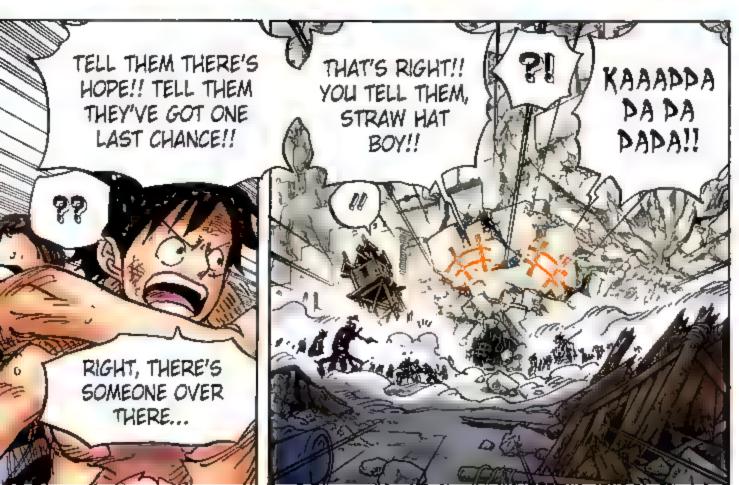

#### Story . あらすじ・

After two years of hard training, the Straw Hat pirates are back together, first at the Sabaody Archipelago and then through Fish-Man Island to their next stage: the New World!!

Luffy and crew disembark on Wano for the purpose of defeating Kaido, one of the Four Emperors. They begin to recruit allies for a raid in two weeks' time, but Kaido's sudden appearance leads to Luffy's defeat. Luffy is sent to the excavation labor camp while the rest of the crew is spotted by Kajdo's underlings and have to go on the run!

As the group works to collect info, free Luffy and gather more allies, Kaido's side learns about the raid plan. A former daimyo with the Kozuki Clan, Yasuie realizes the danger and gives up his life to pretend to take responsibility, sending the plan back to square one. Kin'emon and company mourn his death, but there are still many problems to be solved before the raid...